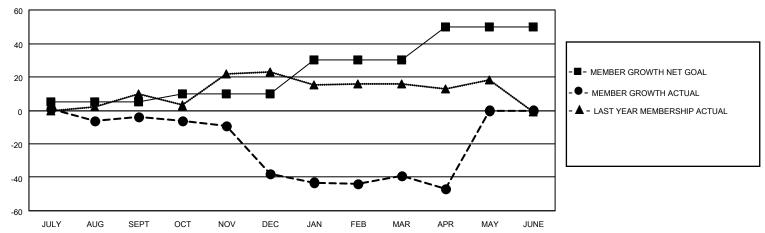

### GOALS AND ACTUAL MEMBERS CUMULATIVE

| DROPPED CLUBS: 1 |     | 43 CLUBS OF 67 ADDED 1 OR<br>MORE NEW MEMBERS | GENDER DISTRIBUTION                 |              |  |
|------------------|-----|-----------------------------------------------|-------------------------------------|--------------|--|
|                  |     | NORE NEW WEINBERS                             | MALE                                | 985 (65.58%) |  |
|                  |     |                                               | FEMALE                              | 517 (34.42%) |  |
| DROPPED MEMBERS  |     |                                               | NON BINARY                          | 0 (0.00%)    |  |
|                  |     |                                               | PREFER NOT TO ANSWER 0 (0.00%)      |              |  |
| DECEASED         | 20  |                                               |                                     |              |  |
| CLUB CANCELLED   | 0   | CLICK HERE FOR CUMULATIVE                     | TOTAL FAMILY UNIT MEMBERS           | 275          |  |
| OTHER            | 123 | MEMBERSHIP DATA                               |                                     |              |  |
| TOTAL            | 143 |                                               | FAMILY MEMBERS PAYING HALF DUES 139 |              |  |
|                  |     |                                               |                                     |              |  |

## District 201C2

| Clubs RESULTS FOR 2021-2022 |   |   |   | Members RESULTS FOR 2021-2022 |    |    |    |
|-----------------------------|---|---|---|-------------------------------|----|----|----|
|                             |   |   |   |                               |    |    |    |
| JULY/AUG/SEPT               | 0 | 0 | 0 | JULY/AUG/SEPT                 | 5  | 28 | 28 |
| OCT/NOV/DEC                 | 0 | 0 | 0 | OCT/NOV/DEC                   | 5  | 40 | 61 |
| JAN/FEB/MAR                 | 1 | 0 | 1 | JAN/FEB/MAR                   | 20 | 36 | 32 |
| APR/MAY/JUNE                | 1 | 0 | 0 | APR/MAY/JUNE                  | 20 | 16 | 22 |