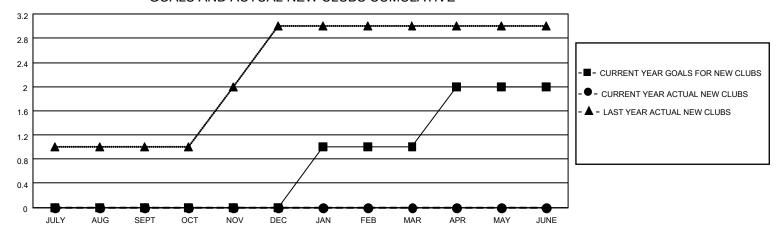

### GOALS AND ACTUAL NEW CLUBS CUMULATIVE

## District 201C2

| Clubs RESULTS FOR 2021-2022 |   |   |   | Members RESULTS FOR 2021-2022 |    |    |    |
|-----------------------------|---|---|---|-------------------------------|----|----|----|
|                             |   |   |   |                               |    |    |    |
| JULY/AUG/SEPT               | 0 | 0 | 0 | JULY/AUG/SEPT                 | 5  | 28 | 28 |
| OCT/NOV/DEC                 | 0 | 0 | 0 | OCT/NOV/DEC                   | 5  | 40 | 61 |
| JAN/FEB/MAR                 | 1 | 0 | 1 | JAN/FEB/MAR                   | 20 | 36 | 32 |
| APR/MAY/JUNE                | 1 | 0 | 0 | APR/MAY/JUNE                  | 20 | 16 | 22 |